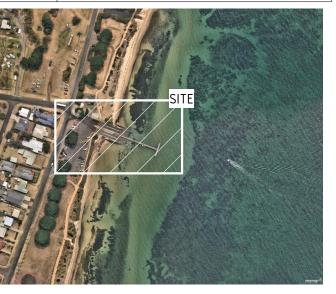

LOCALITY PLAN

| TING VICTORIA         |                    |     |              |      |     |  |
|-----------------------|--------------------|-----|--------------|------|-----|--|
| DS BOAT RAMP UPGRADE  | FOR CONSTRUCTION   |     |              |      |     |  |
|                       |                    |     | SCALE N.T.S. | SIZE | A3  |  |
| LAN AND DRAWING INDEX | DRAWING NUM        | BER |              |      | REV |  |
|                       | 210228-STR-DRG-001 |     |              |      | 1   |  |