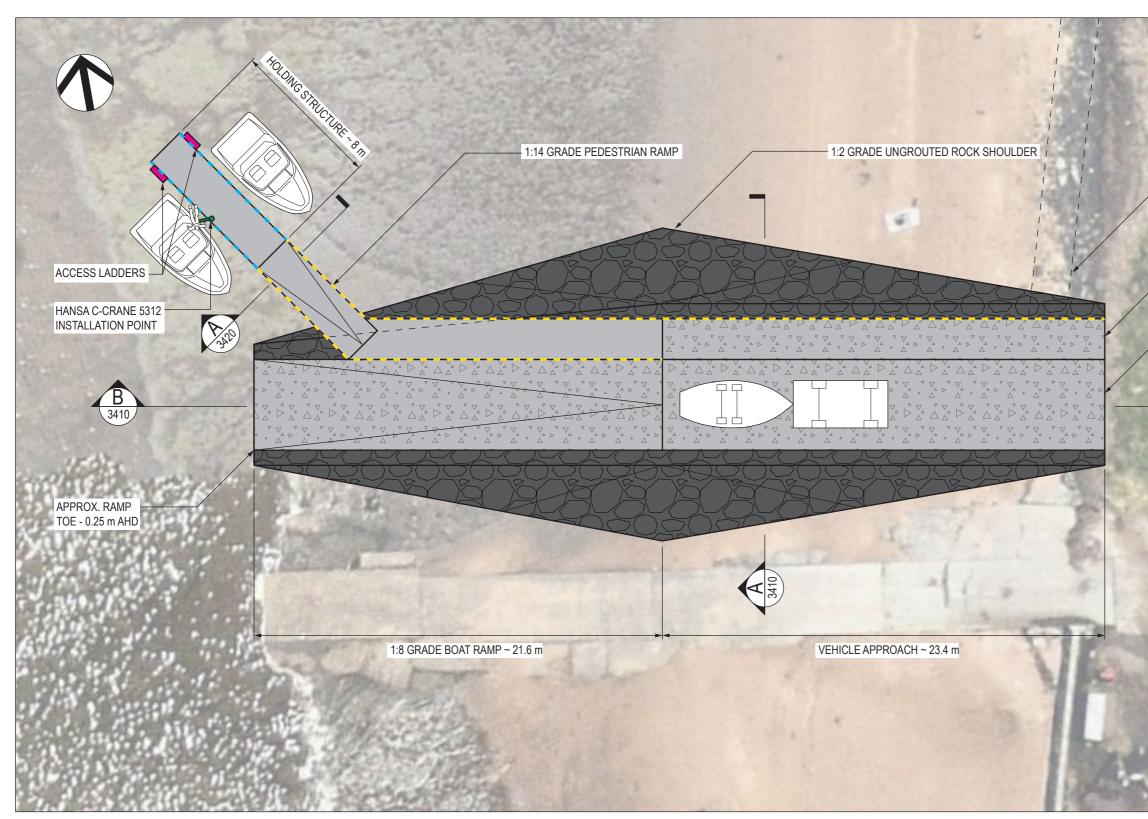

# CAUSEWAY ARRANGEMENT PLAN

SCALE 1 : 200

|      |            |                            |      |      |       | CLIEN |
|------|------------|----------------------------|------|------|-------|-------|
|      |            |                            |      |      |       | 1     |
|      |            |                            |      |      |       |       |
|      |            |                            |      |      |       |       |
|      |            |                            |      |      |       |       |
| В    | 2023-08-28 | FOR INFORMATION - PLANNING | KY   |      |       |       |
| А    | 2023-08-22 | FOR INFORMATION - PLANNING | KY   |      |       |       |
| REV. | DATE       | DESCRIPTION                | DES. | VER. | APPD. |       |

#### BEACH PEDESTRIAN ACCESS NOT SHOWN FOR CLARITY

### PEDESTRIAN WALKWAY

APPROX. RAMP HEAD +2.5 m AHD

## Legend

| 4 ▼    | Concrete - Causeway        | A |
|--------|----------------------------|---|
|        | Rock Armour - Causeway     |   |
|        | Concrete - Piled Structure | - |
|        | 13 m Car Trailer Unit      | 2 |
|        | 6 m Vessel                 |   |
|        | Pedestrian Guardrail       |   |
|        | Rubber Horizontal Fenders  | 3 |
| -      | Ladder                     |   |
| -0     | Hansa C-Crane Fixing       | - |
| Ball C |                            |   |
|        |                            |   |