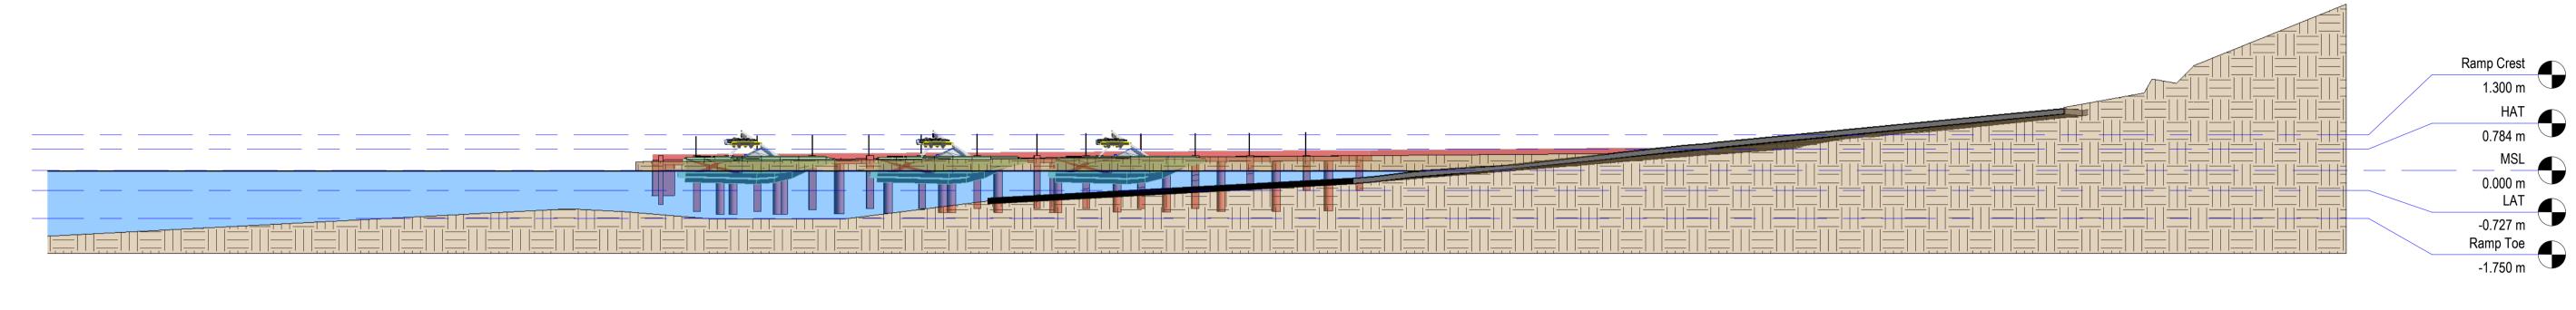

1 EXISTING LONG SECTION SCALE 1:125

2 NEW LONG SECTION
SCALE 1:125

| Drawn    | BB | Date | Client  | Better Boatin |
|----------|----|------|---------|---------------|
| Checked  | GS | Date | Project | Cana Canas    |
| Designed | AD | Date |         | Cape Conrai   |
| Verified | NB | Date | Title   |               |
| Approved | NB |      |         | Existing and  |
|          |    |      |         |               |

| Better Boating Victoria          |                |  |                |      |          |
|----------------------------------|----------------|--|----------------|------|----------|
| Cape Conran Boating Ramp Upgrade | FOR REVIEW     |  |                |      |          |
| Eviating and New Long Coation    |                |  | Scale<br>1:125 | Size | A1       |
| Existing and New Long Section    | Drawing Number |  |                |      | Revision |
|                                  | 008            |  |                | 1    |          |