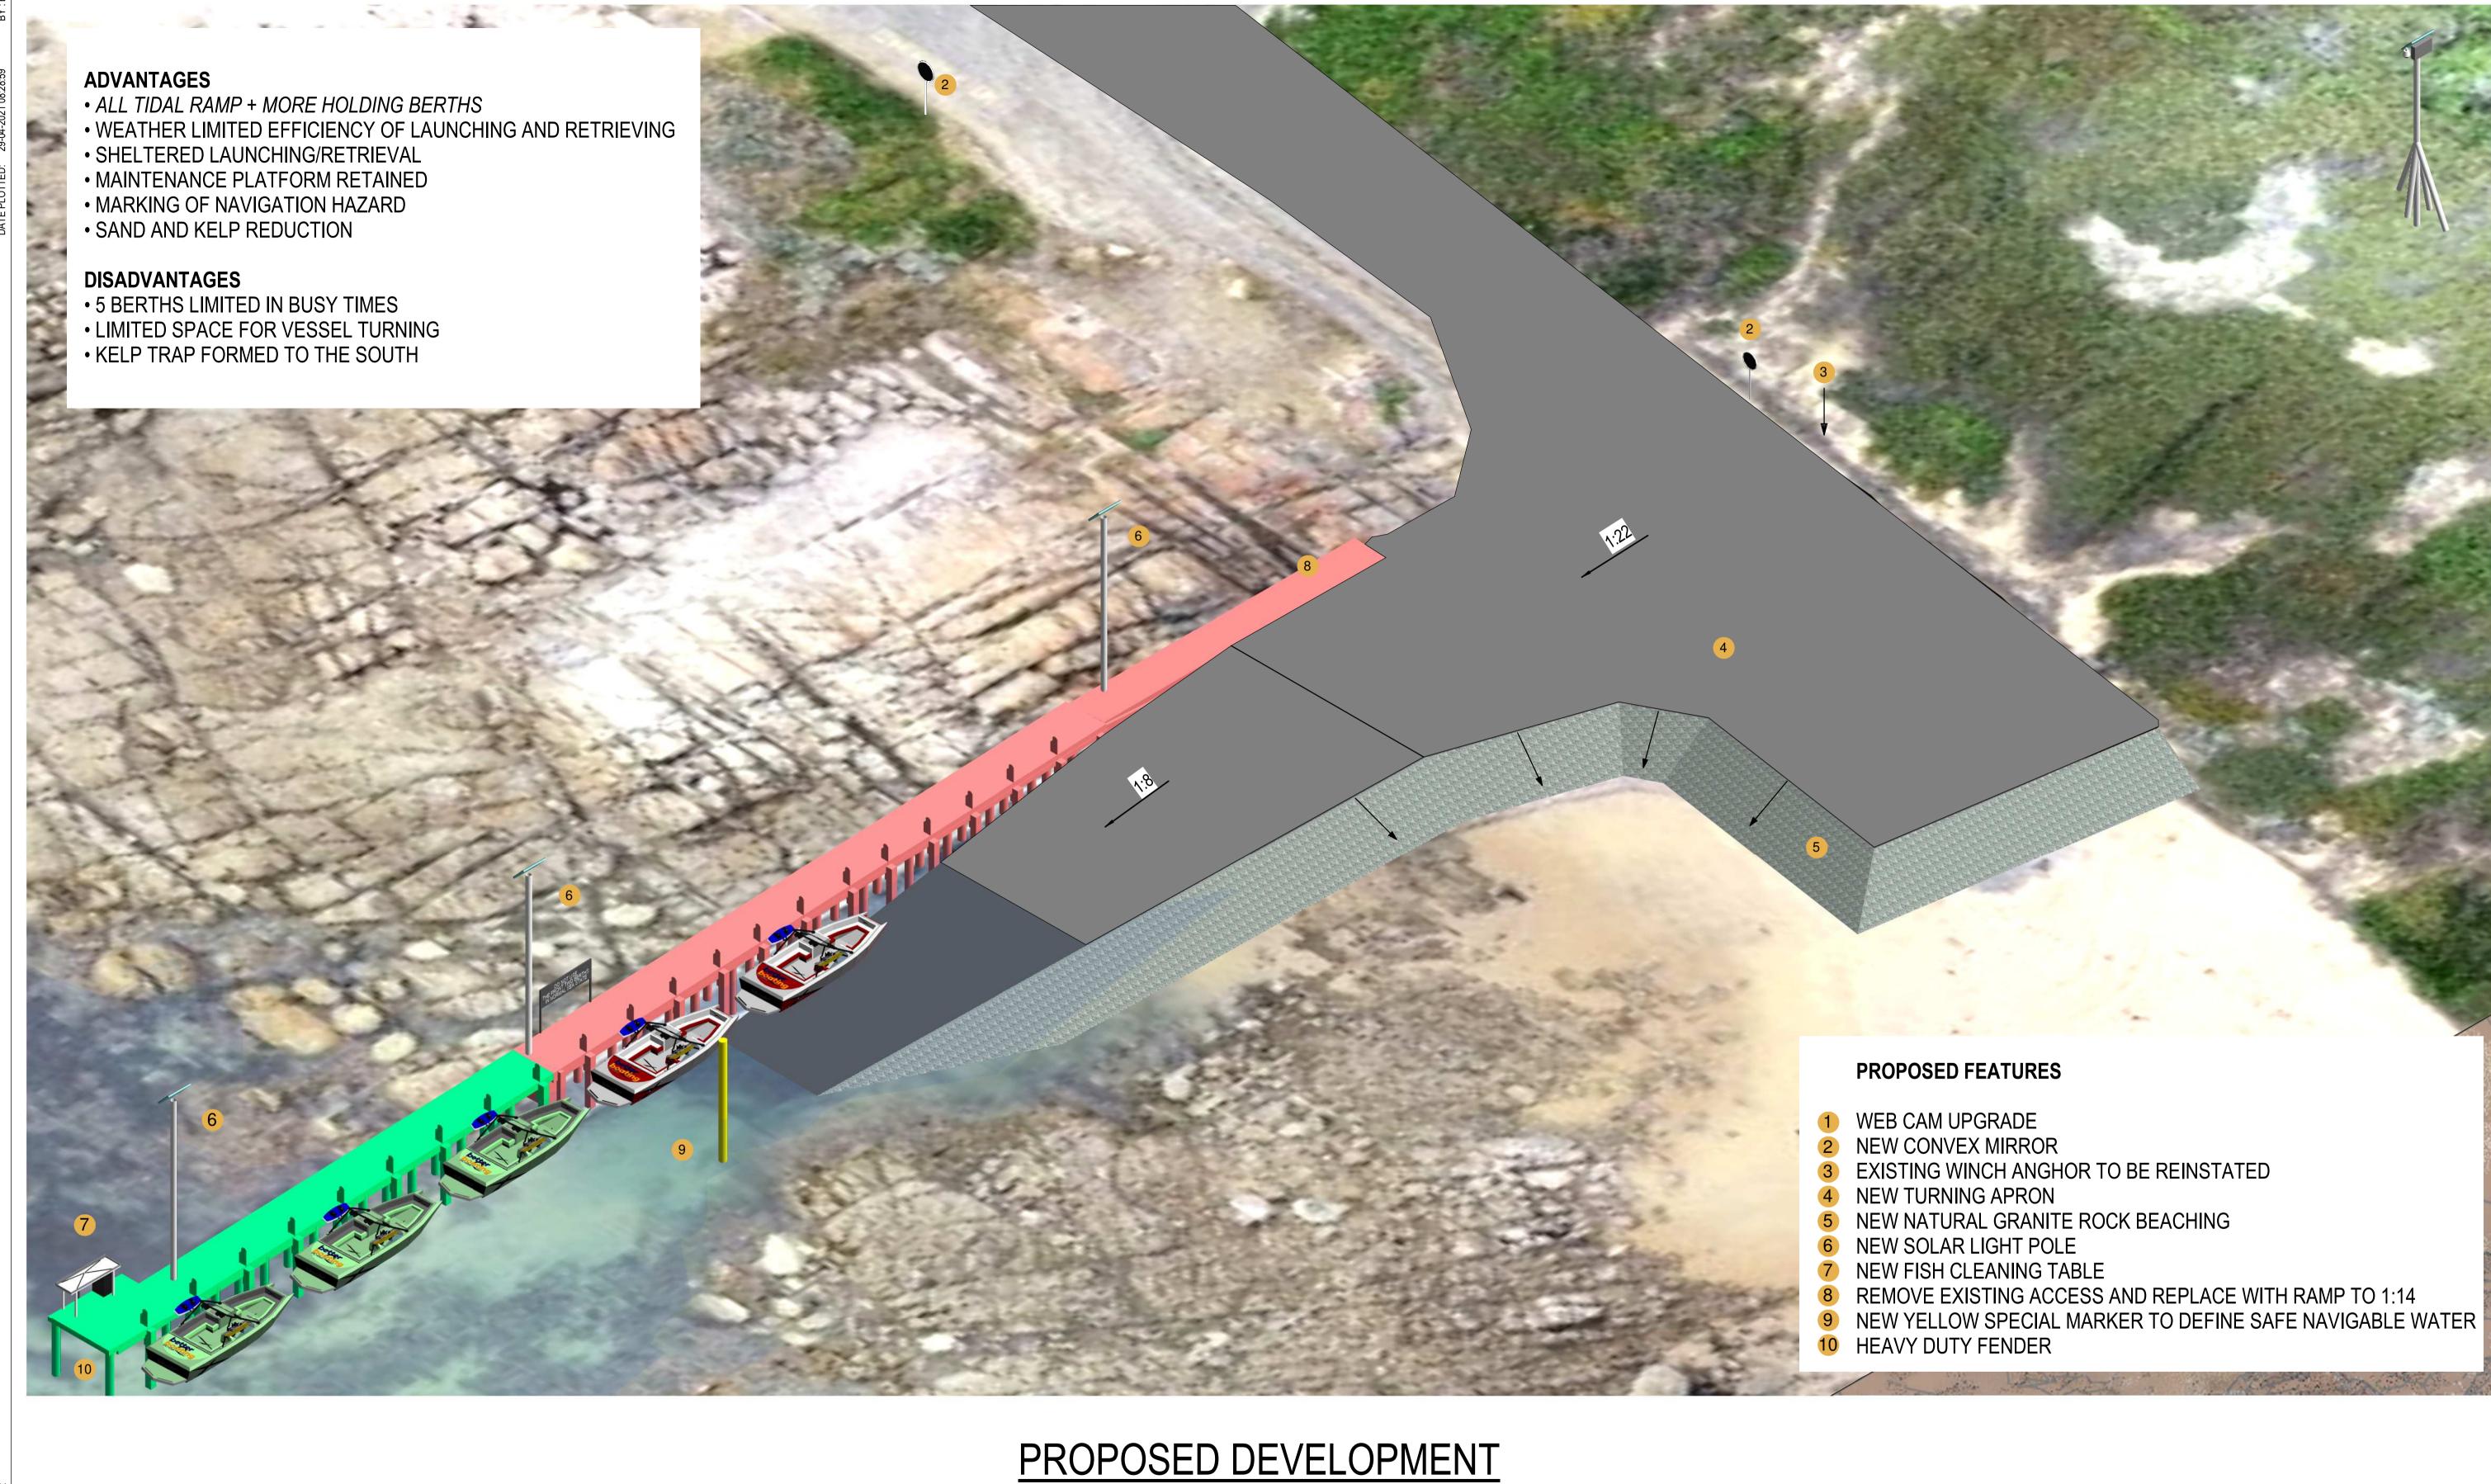

### PROPOSED DEVELOPMENT OPTION 1

| Drawn    | BB | Date | Client |
|----------|----|------|--------|
| Checked  | GS | Date | Projec |
| Designed | AD | Date |        |
| Verified | NB | Date | Title  |
| Approved | NB |      |        |
| 1        |    |      | I      |

| Better Boating Victoria                  |                |                |      |          |  |
|------------------------------------------|----------------|----------------|------|----------|--|
| Cape Conran Boating Ramp Upgrade         | FOR REVIEW     |                |      |          |  |
| Ontion 1 Unavada Dantina Facility Dandar | _              | Scale<br>1:100 | Size | A1       |  |
| Option 1 Upgrade Boating Facility Render | Drawing Number |                |      | Revision |  |
|                                          | 004            |                |      | 1        |  |

### PROPOSED DEVELOPMENT OPTION 1 **GENERAL ARRANGEMENT PLAN**

| Drawn    | BB | Date | Client |
|----------|----|------|--------|
| Checked  | GS | Date | Proje  |
| Designed | AD | Date |        |
| Verified | NB | Date | Title  |
| Approved | NB |      |        |
|          |    |      |        |

| Better Boating Victoria                      |                        |          |  |  |  |
|----------------------------------------------|------------------------|----------|--|--|--|
| Cape Conran Boating Ramp Upgrade             | FOR REVIEW             |          |  |  |  |
| Ontion 1 Conoral Arrangement Letty Extension | Scale   Size   1 : 200 | A1       |  |  |  |
| Option 1 General Arrangement Jetty Extension | Drawing Number         | Revision |  |  |  |
|                                              | 005                    | 1        |  |  |  |