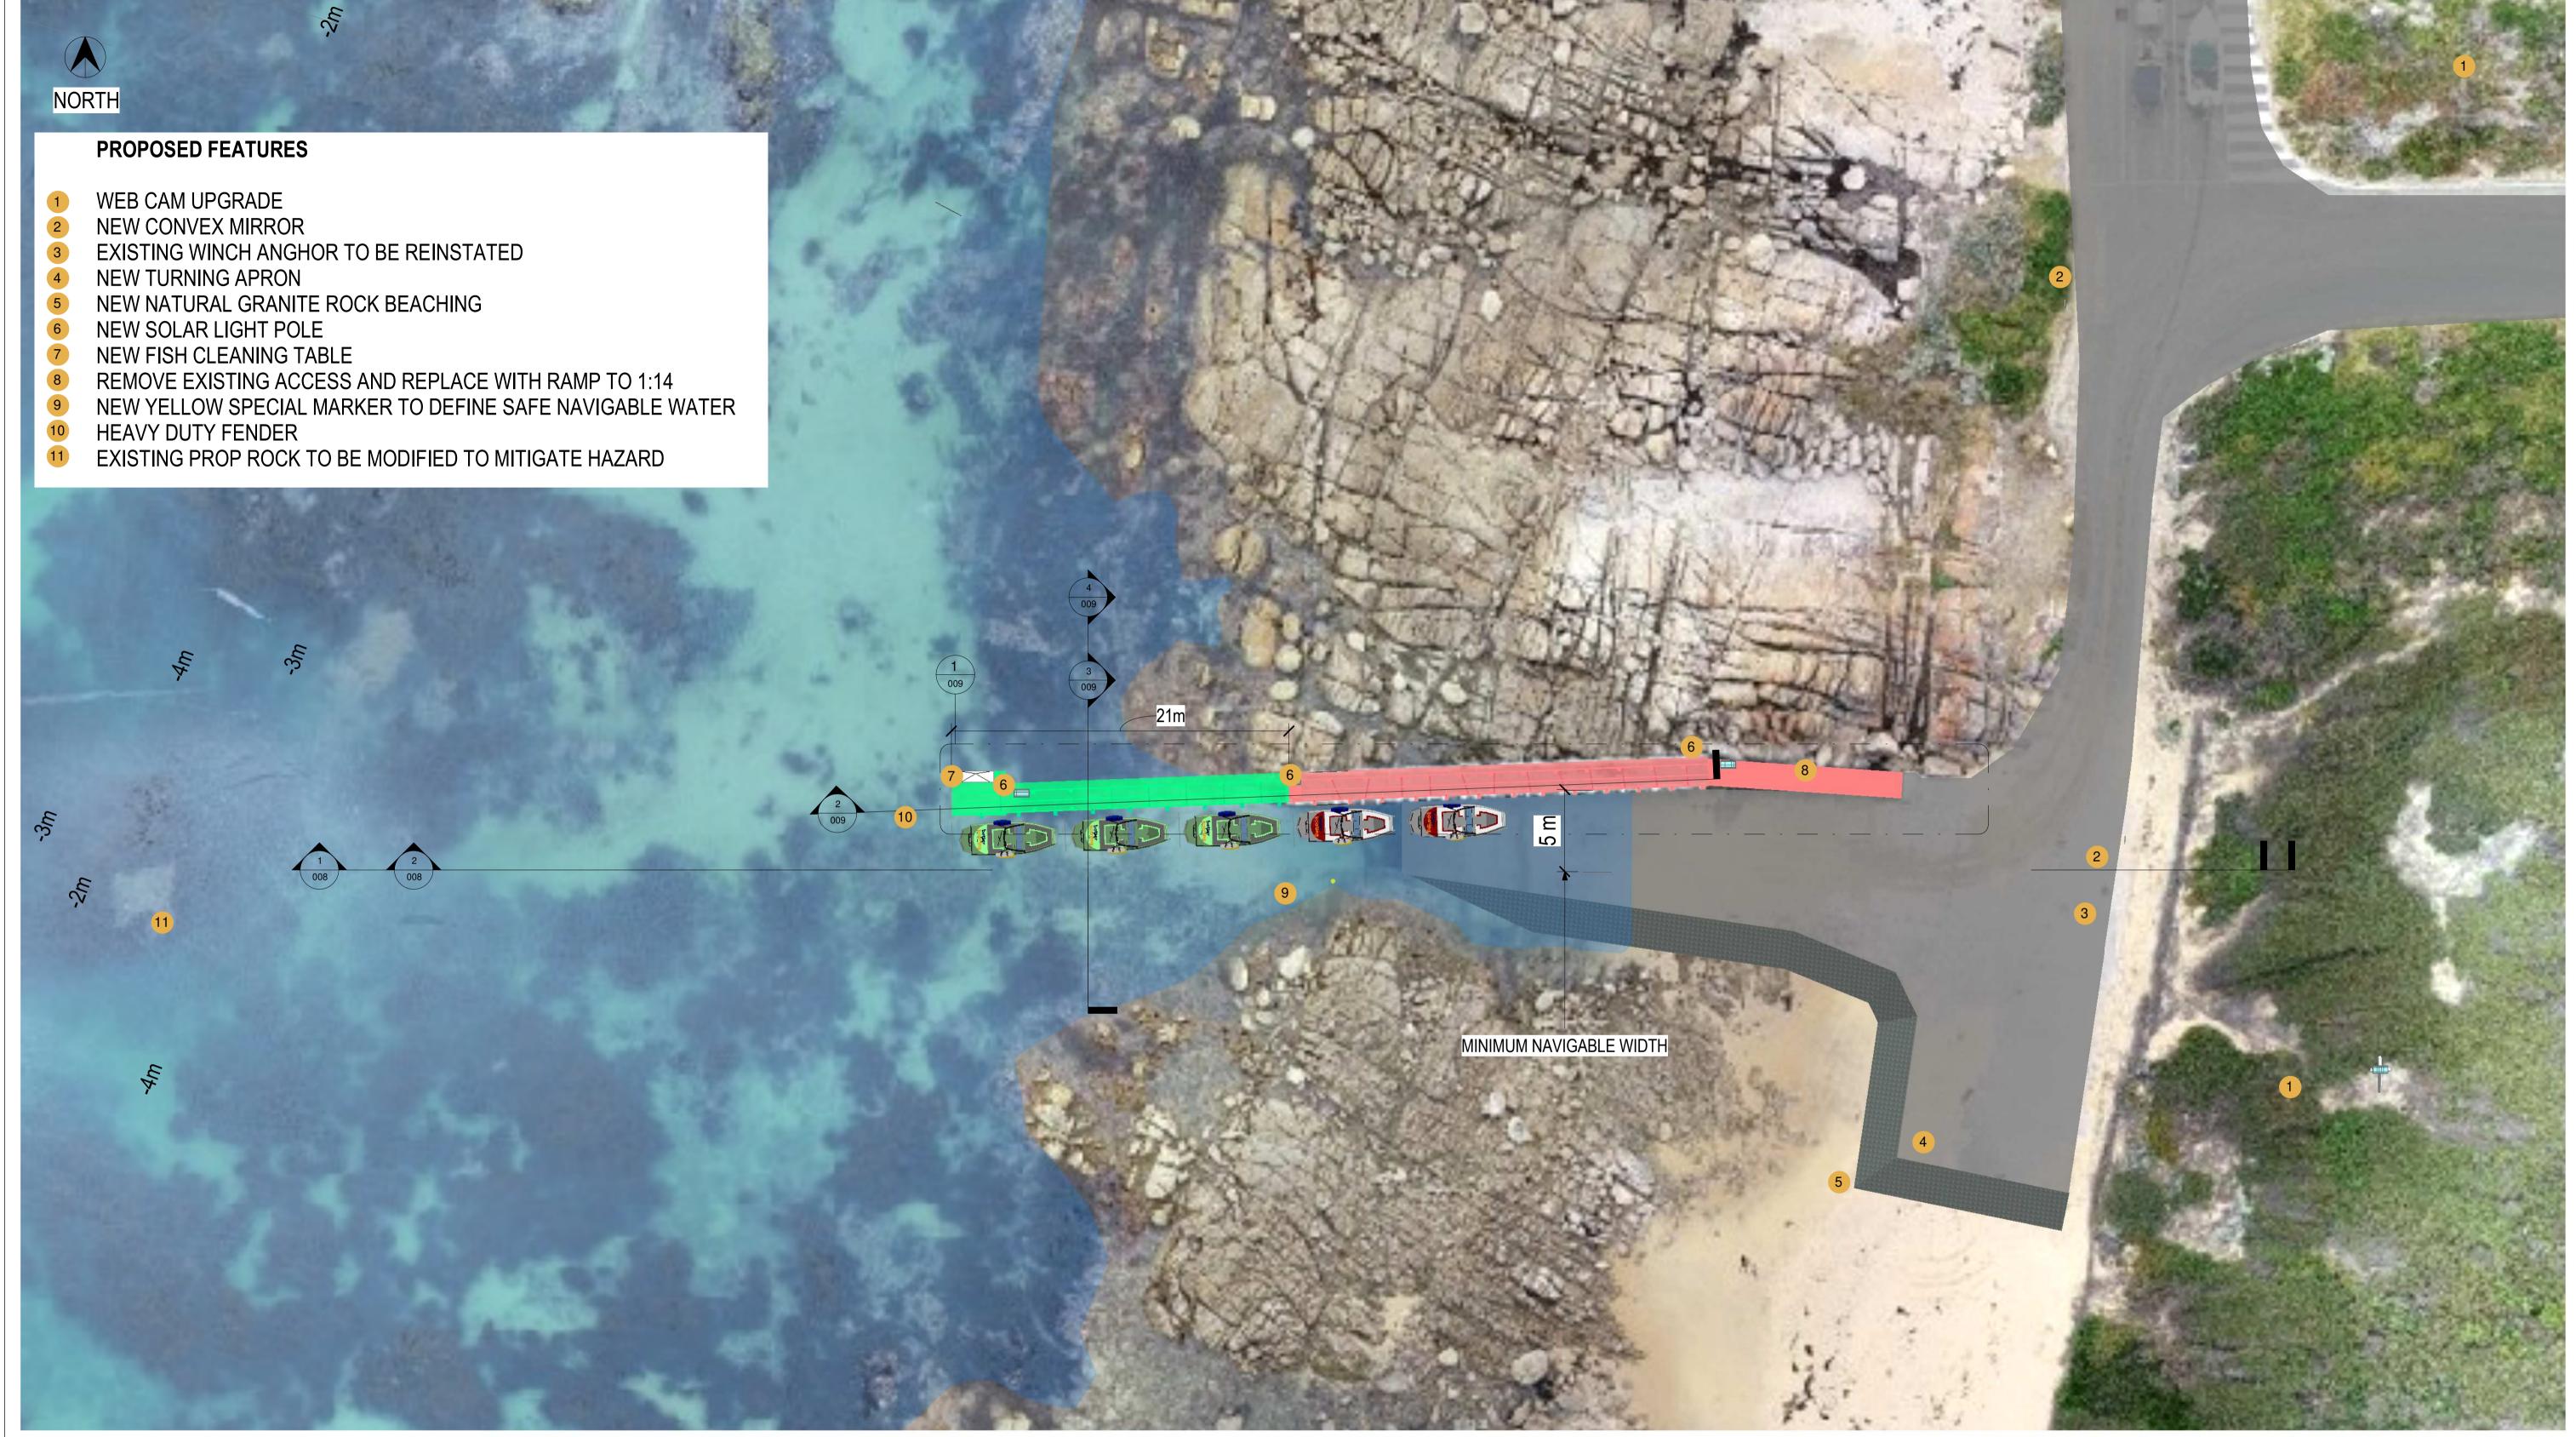

### PROPOSED DEVELOPMENT OPTION 1 **GENERAL ARRANGEMENT PLAN**

| Drawn    | BB | Date | Client |
|----------|----|------|--------|
| Checked  | GS | Date | Proje  |
| Designed | AD | Date |        |
| Verified | NB | Date | Title  |
| Approved | NB |      |        |
|          |    |      |        |

| Better Boating Victoria                      |                        |          |  |  |  |
|----------------------------------------------|------------------------|----------|--|--|--|
| Cape Conran Boating Ramp Upgrade             | FOR REVIEW             |          |  |  |  |
| Ontion 1 Conoral Arrangement Letty Extension | Scale   Size   1 : 200 | A1       |  |  |  |
| Option 1 General Arrangement Jetty Extension | Drawing Number         | Revision |  |  |  |
|                                              | 005                    | 1        |  |  |  |