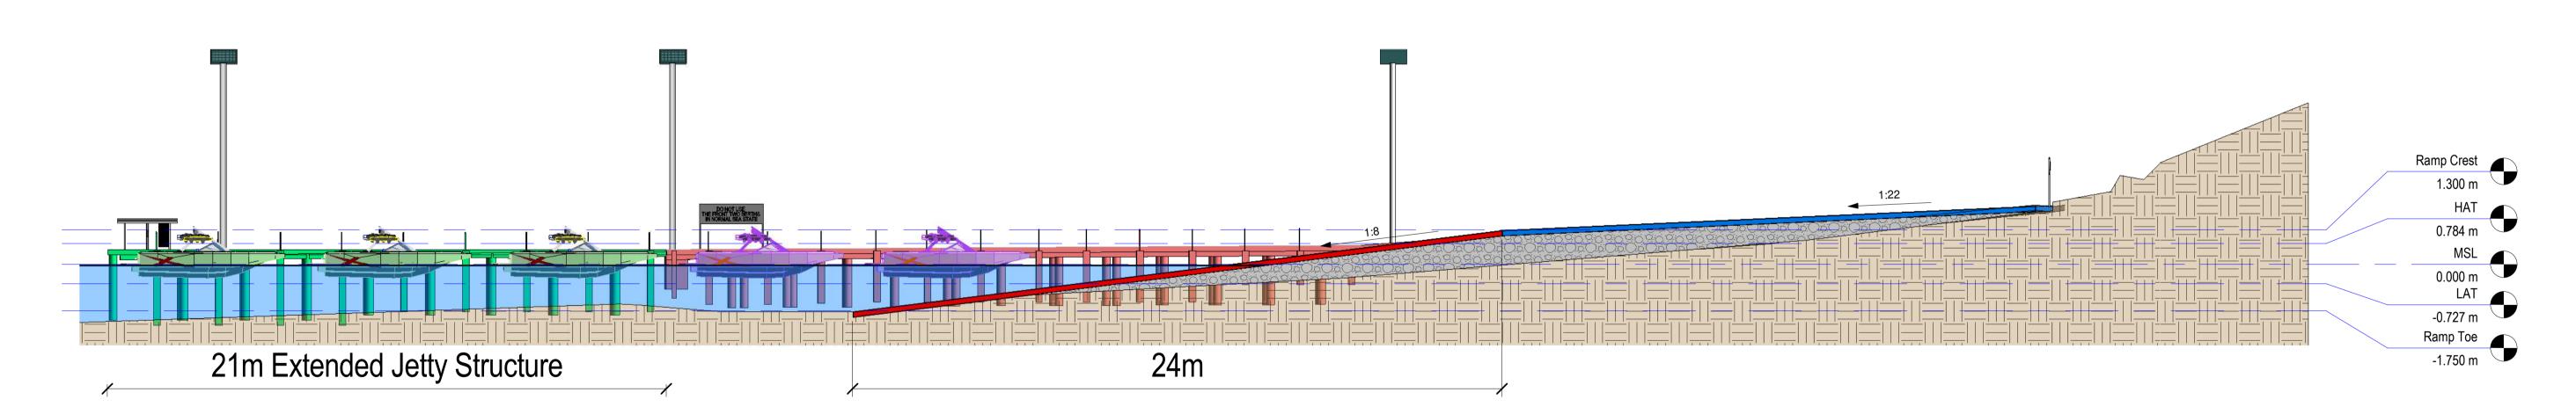

1 EXISTING LONG SECTION SCALE 1:125

2 NEW LONG SECTION
SCALE 1:125

| Drawn    | BB | Date | Client  | Better Boatin |
|----------|----|------|---------|---------------|
| Checked  | GS | Date | Project | Cana Canas    |
| Designed | AD | Date |         | Cape Conrai   |
| Verified | NB | Date | Title   |               |
| Approved | NB |      |         | Existing and  |
|          |    |      |         |               |

| Better Boating Victoria          |                |  |                |      |          |
|----------------------------------|----------------|--|----------------|------|----------|
| Cape Conran Boating Ramp Upgrade | FOR REVIEW     |  |                |      |          |
| Eviating and New Long Coation    |                |  | Scale<br>1:125 | Size | A1       |
| Existing and New Long Section    | Drawing Number |  |                |      | Revision |
|                                  | 008            |  |                | 1    |          |