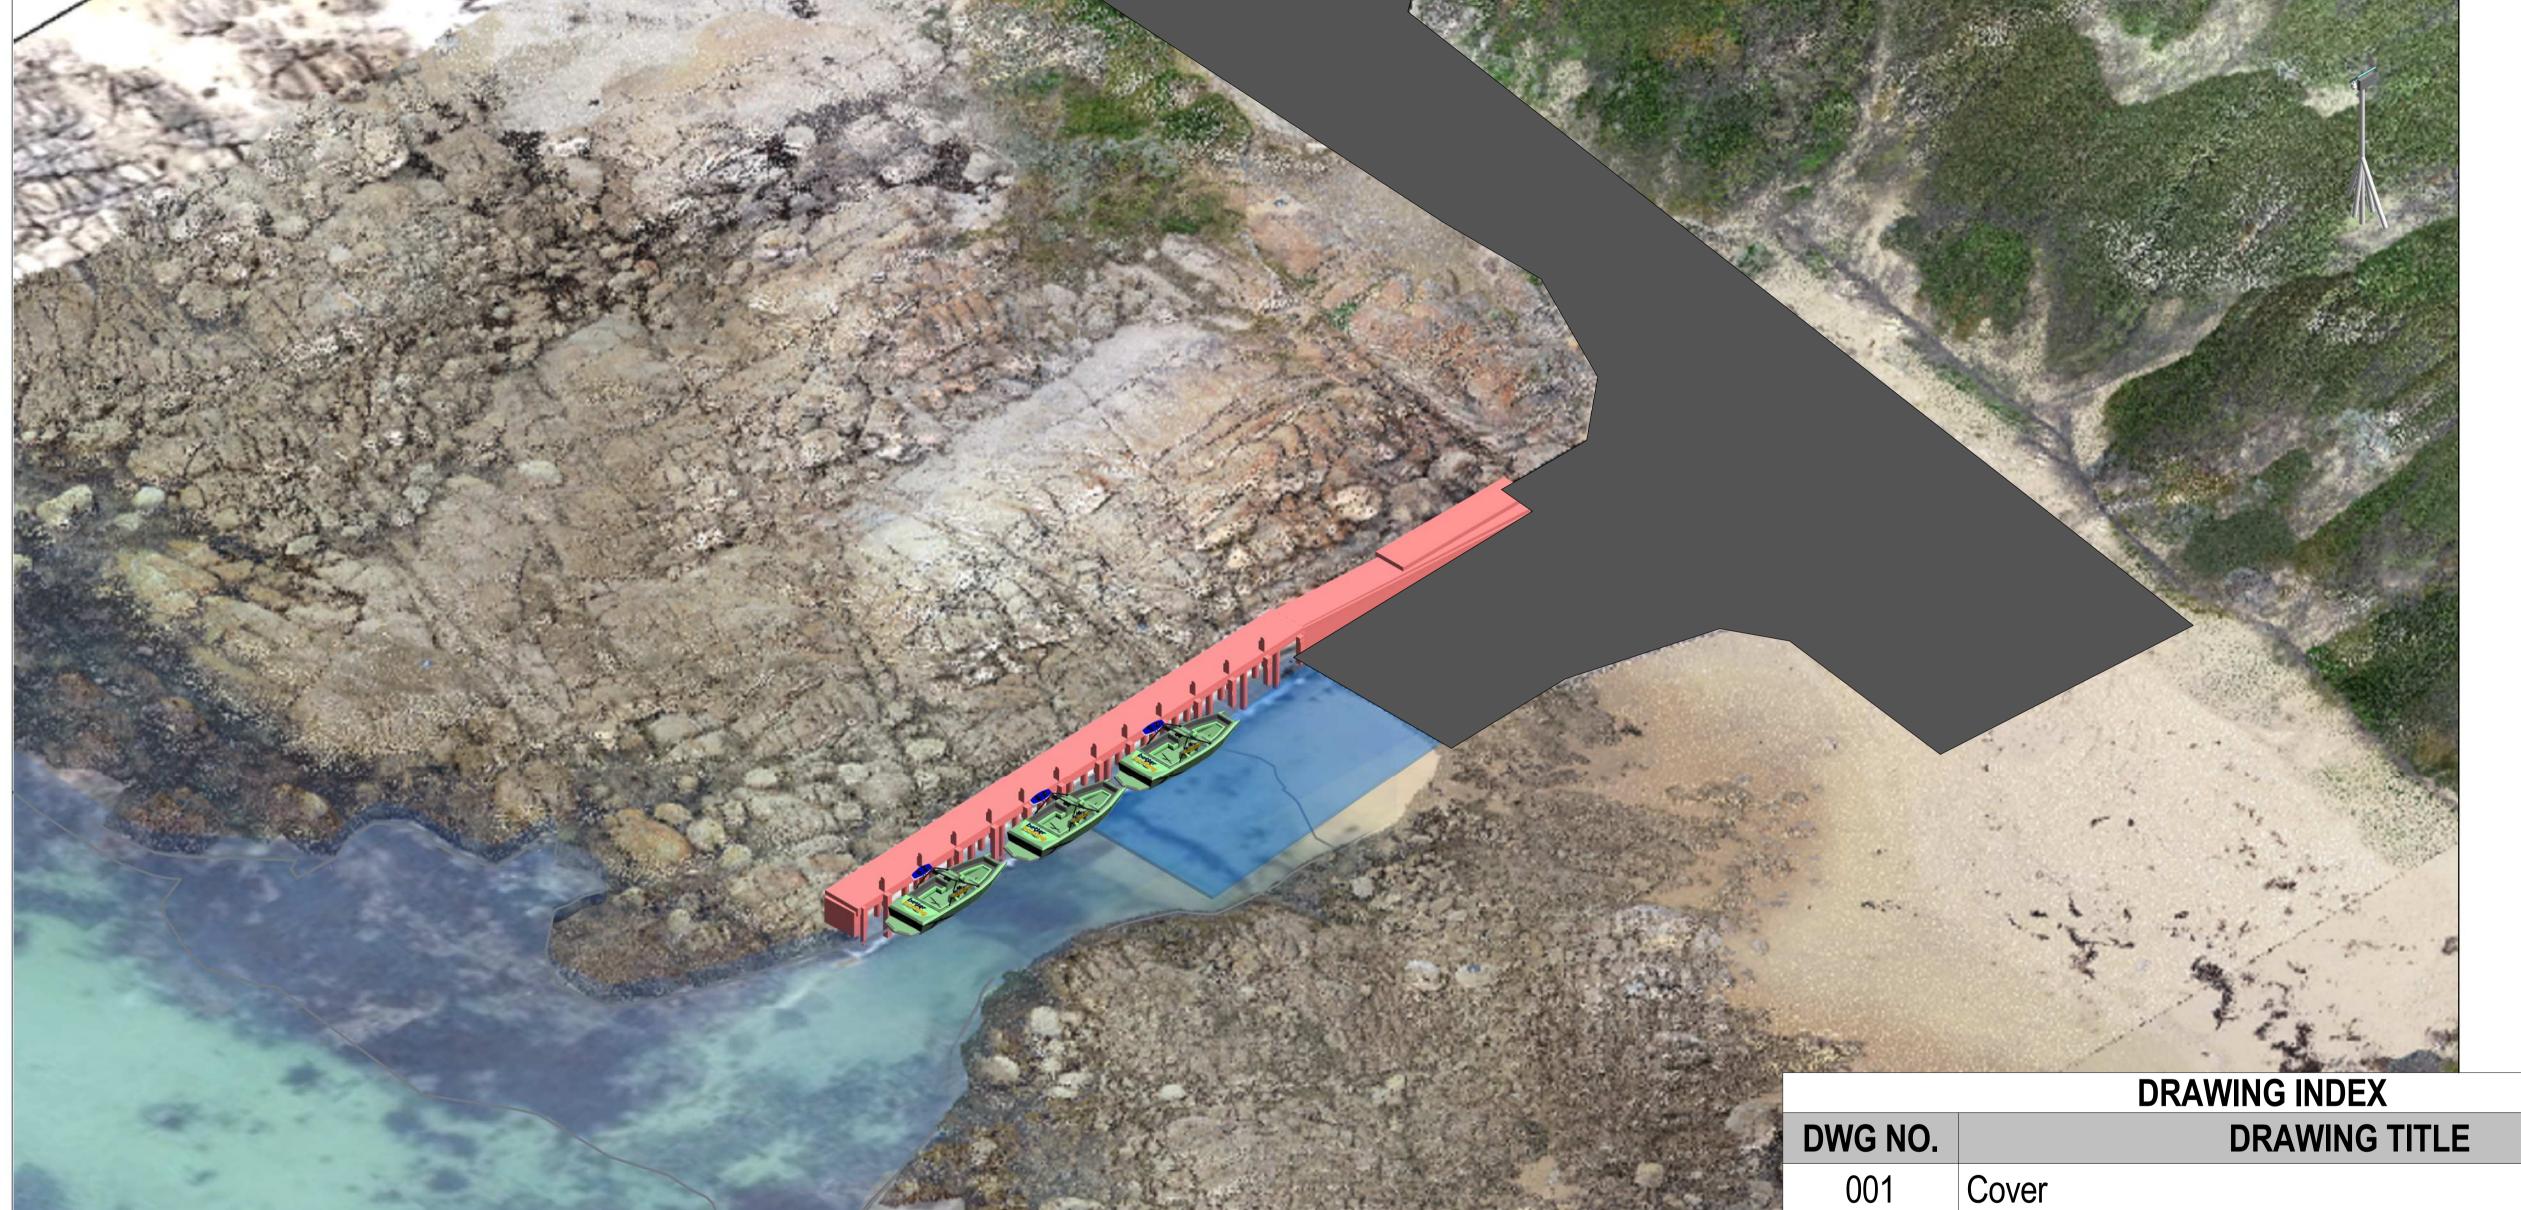

# CAPE CONRAN BOATING FACILITY UPGRADE

| DWG NO.       | DRAWING TITLE                                |
|---------------|----------------------------------------------|
| 001           | Cover                                        |
| 002           | Existing Boat Facility Render                |
| 003           | Aerial View                                  |
| 004           | Option 1 Upgrade Boating Facility Render     |
| 005           | Option 1 General Arrangement Jetty Extension |
| 006           | Option 2 Upgrade Boating Facility Render     |
| 007           | Option 2 General Arrangement Jetty Extension |
| 800           | Existing and New Long Section                |
| 009           | Framing Plan, Elevation and Section          |
| Date Client _ |                                              |

| Drawn    | BB |      | Client  | Better Boating Victoria          |                |       |                       |      |          |
|----------|----|------|---------|----------------------------------|----------------|-------|-----------------------|------|----------|
| Checked  | GS | Date | Project |                                  | Status         | DEVIE |                       |      |          |
| Designed | AD | Date |         | Cape Conran Boating Ramp Upgrade | FUR            | REVIE | LVV                   |      |          |
| Verified | NB | Date | Title   | ^                                |                |       | Scale<br>NOT TO SCALE | Size | A1       |
| Approved | NB |      |         | Cover                            | Drawing Number |       |                       |      | Revision |
|          |    |      |         |                                  | 001            |       |                       |      | 1        |